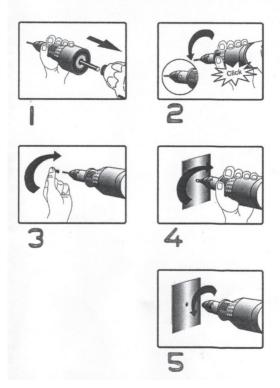

#### **Safety Note**

Please note the following safety notes to avoid malfunctions, damage or physical injury:

- 2.Please observe all safety notes of the used driving tool(drill)
- 3.Always switch off the driving tool and pull the power plug before maintaining the blind nuting attachment, e.g. changing the nose pieces or when not in use.
- 4.Only use the blind nuting attachment as indicated in this manual for setting blind nuts. The unit is not designed for continuous, professional use.
- 5. Always secure the work piece.
- 6.Do not wear loose, clothing or jewellry. Tie up hair or clothing cannot get into moving parts.
- 7.Persons with limited physical, sensorial or mental abilities are not allowed to use unit, unless they are supervised for their safety by a qualified person or are briefed by the responsible person how to use the unit.
- 8. Only use the blind nuting attachment with the included nosepieces.
- 9.Should the unit become damaged do not use it and have it repaired by a professional or contact our customer support department. Do not disassemble the unit or try repairing it yourself.
- 10.Do not continue using the unit if it was damaged or the unit was dropped down. Please contact our customer support service.