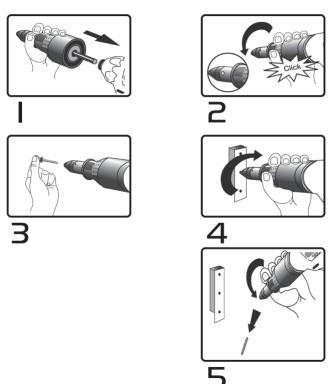

rdless Drill        | 14.4V ,18V                        |
| Cordless Drive        | 14.4V ,18V                        |
| Reversible electric   | 1/2" Drill                        |
| Reversible pneumati c | 1/2" Drill                        |
| Min. Torque Strength  | 50 Nm = 37 ft/lbs                 |
| Max. rpm              | 1,000 rpm                         |
|                       |                                   |

|    |              | )                     |
|----|--------------|-----------------------|
| 1. | .Hex Shank   | 1/4" (6.35mm)         |
| 2. | .Housing     | PA+GF                 |
| 3. | .Nosepiece   | 3.2, 4.0, 4.8, 6.4m m |
| 4. | Sight Window | Blind Rivet Loading   |
| 5. | .Wrench      | 1pc                   |
| 6. | .Handle      | 1pc                   |



# M6 NUT RIVETER ADAPTOR Item No : PB-9006



## **Technical Data**

| Dimensions            | 59mm x172mm(2-11/32" x 6-25/32") |
|-----------------------|----------------------------------|
| Weight                | 280g=0.62 lbs                    |
| Nosepiece             | M3 M4 M5 M6                      |
| Cordless Drill        | M3 M4 M5 M6                      |
| Hex Shank             | 1/4" (6.35 mm)                   |
| Cordless Drill        | 12V 14.4V                        |
| Cordless Drive        | 12V 14.4V                        |
| Reversible electric   | Drill (Advice 500W)              |
| Reversible pneumati c | Drill (Advice 3/8")              |
| Min. Torque Strength  | 15 Nm = 11 ft/lbs                |
| Max. rpm              | 1000 rpm