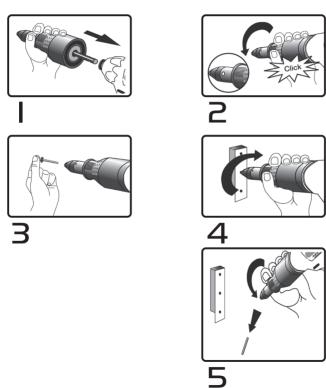

| Nosepiece             | 4.0mm(5/32") 4.8mm(3/16")       |
| Hex Shank             | 1.4" (6.35mm)                   |
| Cordless Drill        | 12V 14.4V 18V                   |
| Cordless Drive        | 12V 14.4V 18V                   |
| Reversible electric   | 3/8" Drill                      |
| Reversible pneumati c | 3/8" Drill                      |
| Min. Torque Strength  | 11 Nm = 8 ft/lbs                |
| Max. rpm              | 1000 rpm                        |
|                       |                                 |

| 1.Hex Shank    | 1/4" (6.35mm)         |
|----------------|-----------------------|
| 2.Housing      | PA+GF                 |
| 3.Nosepiece    | 2.4, 3.2, 4.0, 4.8m m |
| 4.Sight Window | Blind Rivet Loading   |
| 5.Wrench       | 1pc                   |





# 6.35mm(1/4") RIVETER ADAPTOR Item No : PA-9064



## **Technical Data**

| Dimensions            | 59mm x173mm(2-11/32 x 6-3/4 inch) |
|-----------------------|-----------------------------------|
| Net Weight            | 330g=0.73 lbs                     |
| Gross Weight          | 500g=1.10 lbs                     |
| Nosepiece             | 3.2mm(1/8), 4.0mm(5/32)           |
| Nosepiece             | 4.8mm(3/16),6.4mm(1/4)            |
| Hex Shank             | 1/4 (6.35 mm)                     |
| Cordless Drill        | 14.4V ,18V                        |
| Cordless Drive        | 14.4V ,18V                        |
| Reversible electric   | 1/2" Drill                        |
| Reversible pneumati c | 1/2" Drill                        |
| Min. Torque Strength  | 50 Nm = 37 ft