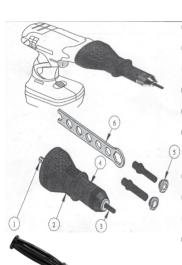

|    |              | )                     |
|----|--------------|-----------------------|
| 1. | .Hex Shank   | 1/4" (6.35mm)         |
| 2. | .Housing     | PA+GF                 |
| 3. | .Nosepiece   | 3.2, 4.0, 4.8, 6.4m m |
| 4. | Sight Window | Blind Rivet Loading   |
| 5. | .Wrench      | 1pc                   |
| 6. | .Handle      | 1pc                   |