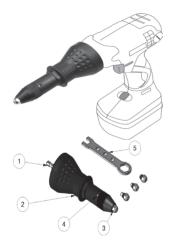

| 1.Hex Shank    | 1/4" (6.35mm)         |
|----------------|-----------------------|
| 2.Housing      | PA+GF                 |
| 3.Nosepiece    | 2.4, 3.2, 4.0, 4.8m m |
| 4.Sight Window | Blind Rivet Loading   |
| 5.Wrench       | 1pc                   |