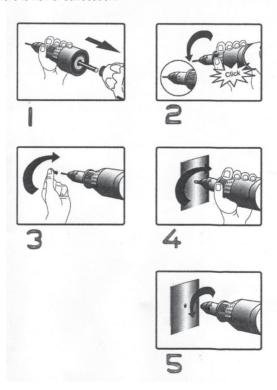

#### **Safety Note**

Please note the following safety notes to avoid malfunctions, damage or physical injury:

- 2.Please observe all safety notes of the used driving tool(drill)
- 3.Always switch off the driving tool and pull the power plug before maintaining the blind nuting attachment, e.g. changing the nose pieces or when not in use.
- 4.Only use the blind nuting attachment as indicated in this manual for setting blind nuts. The unit is not designed for continuous, professional use.
- 5. Always secure the work piece.
- 6.Do not wear loose, clothing or jewellry. Tie up hair or clothing cannot get into moving parts.
- 7.Persons with limited physical, sensorial or mental abilities are not allowed to use unit, unless they are supervised for their safety by a qualified person or are briefed by the responsible person how to use the unit.
- 8. Only use the blind nuting attachment with the included nosepieces.
- 9.Should the unit become damaged do not use it and have it repaired by a professional or contact our customer support department. Do not disassemble the unit or try repairing it yourself.
- 10.Do not continue using the unit if it was damaged or the unit was dropped down. Please contact our customer support service.