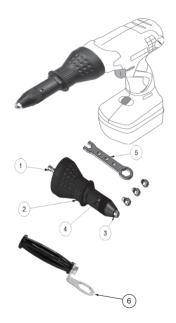

|    |              | )                     |
|----|--------------|-----------------------|
| 1. | .Hex Shank   | 1/4" (6.35mm)         |
| 2. | .Housing     | PA+GF                 |
| 3. | .Nosepiece   | 3.2, 4.0, 4.8, 6.4m m |
| 4. | Sight Window | Blind Rivet Loading   |
| 5. | .Wrench      | 1pc                   |
| 6. | .Handle      | 1pc                   |