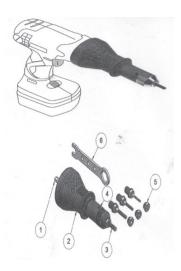

| 1.Hex Shank    | 1/4" (6.35mm)         |
|----------------|-----------------------|
| 2.Housing      | PA+GF                 |
| 3.Nosepiece    | 2.4, 3.2, 4.0, 4.8m m |
| 4.Sight Window | Blind Rivet Loading   |
| 5.Wrench       | 1pc                   |